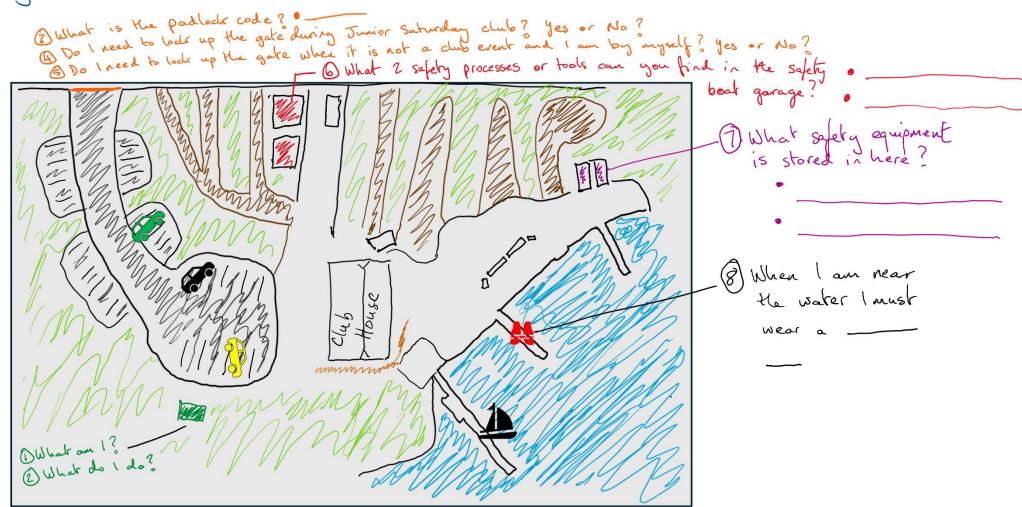

Page 1 Activity Sheet

## SAFE AND SURE



Rage 2 Sheek





What information is kept in each of these locations?

| а  | - | - | - | - | - | _ | - | - | - | - | - | - | - | - | - | - | - | - | - | _ | - | - | - |
|----|---|---|---|---|---|---|---|---|---|---|---|---|---|---|---|---|---|---|---|---|---|---|---|
|    | - | _ | - | _ | - | _ | - | - | - | - | _ | - | - | - | - | - | - | - | - | _ | - | - |   |
| b  | _ | _ | _ | - | _ | _ | - | _ | _ | _ | _ | _ | - | - | _ | - | _ | - | - | _ | _ | _ | - |
|    | _ | _ | _ | _ | _ | - | - | _ | _ | - | _ | _ | _ | - | _ | - | - | - | - | - | _ | - | - |
| С  | - | - | - | - | - | - | - | - | - | - | - | - | - | - | - | - | - | - | - | - | - | - | - |
| _1 | - | - | - | - | - | - | - | - | - | - | _ | - | - | - | - | - | - | - | - | _ | - | - | - |
| d  | _ | - | - | - | - | - | -