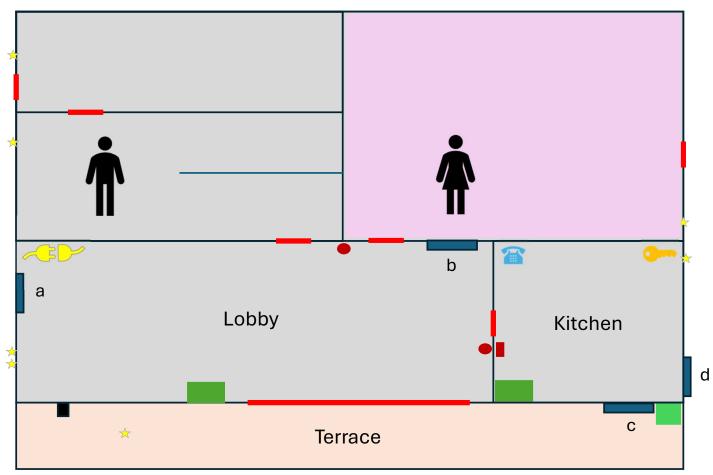

## SAFE AND SURE

Rage 2 Sheek

What information is kept in each of these locations?

| а  | - | - | - | - | - | _ | - | - | - | - | - | - | - | - | - | - | - | - | - | _ | - | - | - |
|----|---|---|---|---|---|---|---|---|---|---|---|---|---|---|---|---|---|---|---|---|---|---|---|
|    | - | _ | - | _ | - | _ | - | - | - | - | _ | - | - | - | - | - | - | - | - | _ | - | - |   |
| b  | _ | _ | _ | - | _ | _ | - | _ | _ | _ | _ | _ | - | - | _ | - | _ | - | - | _ | _ | _ | - |
|    | _ | _ | _ | _ | _ | - | - | _ | _ | - | _ | _ | _ | - | _ | - | - | - | - | - | _ | - | - |
| С  | - | - | - | - | - | - | - | - | - | - | - | - | - | - | - | - | - | - | - | - | - | - | - |
| _1 | - | - | - | - | - | - | - | - | - | - | _ | - | - | - | - | - | - | - | - | _ | - | - | - |
| d  | _ | - | - | - | - | - | - | - | - | - | - | - | - | - | - | - | - | - | - | - | - | - | - |
|    | _ | _ | _ |   |   |   |   |   | _ |   | _ |   |   |   |   |   |   |   |   |   |   |   |   |

## Challenge

Can you finish the plan and draw the inside of the female changing room (purple room)?